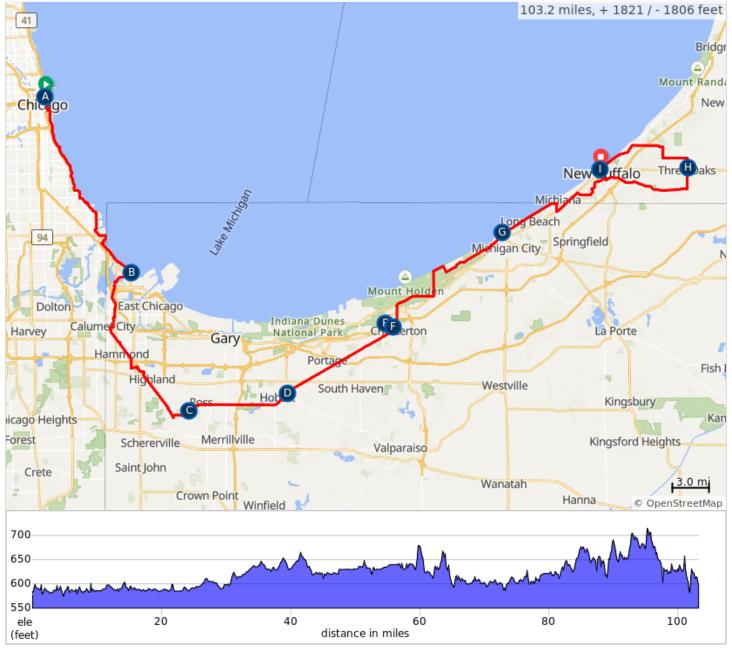

## Le Tour de Shore 2023 (SpringHouse Inn)

Self-Start Friday June 16 7:30 am Curbside Gear Check 7am-7:30am McDonald's Cycle Center 239 East Randolph Street Chicago, IL 60601

| A. | Bike and Roll McDonald's Cycle Center |
|----|---------------------------------------|
| B. | Mascot Hall of Fame                   |
| C. | Oak Ridge Prairie Park                |
| D. | Trailblazers Bike Barn                |
| E. | Springhouse Inn                       |

F. Lincoln Street, Porter, IN
G. Washington Park - Tennis Shelter
H. Dewey Cannon Park
I. Lion's Pavilion Park

Le Tour de Shore 2023 (Best Western) Self-Start Friday June 16 7:30 am Curbside Gear Check 7am-7:30 am McDonald's Cycle Center 239 East Randolph Street Chicago, IL 60601 A. Bike and Roll

## Le Tour de Shore 2023 (SpringHouse Inn)

| Dist | Туре | Note                                                                                                                     |
|------|------|--------------------------------------------------------------------------------------------------------------------------|
| 0.0  | •    | Start of route                                                                                                           |
| 0.0  |      | Self-Start 7:30am. Ride/Walk east on E Upper Randolph Street bike path toward Lake Michigan.                             |
| 0.2  |      | At east end of E Upper Randolph Street, turn right onto Lakefront Bike Path. Ride/Walk through Cancer Survivor's Garden. |
| 0.5  |      | Left onto E Monroe St. Cross Lake Shore Drive                                                                            |
| 0.5  |      | Right onto Lakefront Trail. Ride south. First SAG Stop 18 miles ahead.                                                   |
| 1.7  |      | Slight left to stay on Lakefront Trail at Shedd Aquarium                                                                 |
| 3.7  |      | Slight right to stay on Lakefront Trail at 31st Street Beach.                                                            |
| 8.8  |      | Left on Lakefront Trail at La Rabida Children's Hospital                                                                 |
| 9.2  |      | Slight right on shared bike path / sidewalk.                                                                             |
| 9.8  |      | Left onto E 71st Street.                                                                                                 |
| 9.9  |      | Right on S South Shore Drive.                                                                                            |
| 10.4 |      | Left onto E 75th Street toward Lake Michigan.                                                                            |
| 10.6 |      | Right onto Rainbow Beach bike path.                                                                                      |
| 10.7 |      | Right to stay on bike path.                                                                                              |
| 10.7 |      | Left to stay on bike path.                                                                                               |
| 11.5 |      | Slight right onto S Farragut Drive. Cross S Lake Shore Drive.                                                            |
| 11.5 |      | Left onto S Lake Shore Drive bike path.                                                                                  |
| 13.2 |      | Left onto S Ewing Ave. Use sidewalk to cross over steel bridge.                                                          |
| 13.3 |      | Use sidewalk to cross over steel bridge. The steel bridge is slippery.                                                   |
| 13.7 |      | Left onto E 95th St                                                                                                      |
| 13.8 |      | Continue onto S Crilly Dr                                                                                                |
| 13.9 |      | Stay left onto E Foreman Dr                                                                                              |
| 14.8 |      | Left onto S Crilly Dr                                                                                                    |
| 15.0 |      | Continue onto E 100th Dr                                                                                                 |
| 15.1 |      | Left onto S Ave G. Do not cross the railroad tracks.                                                                     |
| 15.7 |      | Stay straight. Cross Illinois/Indiana state border.                                                                      |
| 16.3 |      | Left. Leave bike path. Stay east through parking lot.                                                                    |
| 17.1 |      | Left toward Casino Center Dr                                                                                             |
| 17.1 |      | Right onto Casino Center Dr                                                                                              |
| 17.8 |      | Enter Whihala Park. Follow bike path through the park to the pavilion.                                                   |
| 18.5 |      | SAG Stop 1 Whiting Lakefront Park Pancake Breakfast 8am-10:30am                                                          |

| Dist | Туре | Note                                                           |
|------|------|----------------------------------------------------------------|
| 18.6 |      | Exit Whiting Lakefront Park. Cross railroad tracks carefully.  |
| 18.7 |      | Right onto 119th Street                                        |
| 18.9 |      | Left onto temporary bike path.                                 |
| 19.4 |      | Slight right onto George Lake Trail                            |
| 20.3 |      | Left to stay on George Lake Trail                              |
| 20.5 |      | Right onto Marquette Greenway                                  |
| 20.6 |      | Left onto Wolf Lake S Trail                                    |
| 21.0 |      | Left onto Marquette Greenway                                   |
| 22.6 |      | Left onto S Baltimore Ave bike path.                           |
| 23.0 |      | Right onto 142nd St                                            |
| 23.0 |      | Left onto Torrence Ave bike path                               |
| 23.7 |      | Walk your bike to traverse Chicago Street road construction    |
| 23.8 |      | Right onto Hoffman St                                          |
| 23.9 |      | Left onto Sohl Ave                                             |
| 24.7 |      | Right onto Douglas St                                          |
| 25.0 |      | Left onto Erie Lackawanna Trail                                |
| 27.8 |      | Continue straight to stay on Erie Lackawanna Trail             |
| 28.3 |      | Right onto 175th St                                            |
| 28.3 |      | Left onto Northcote Ave                                        |
| 29.0 |      | Left onto Erie Lackawanna Trail                                |
| 29.6 |      | Right to stay on Erie Lackawanna Trail                         |
| 29.8 |      | Left to stay on Erie Lackawanna Trail                          |
| 30.1 |      | Slight left onto Erie Lackawanna Trail/Indot Tunnel            |
| 30.3 |      | Right onto Grand Blvd                                          |
| 30.4 |      | Right onto Erie Lackawanna Trail                               |
| 31.0 |      | Slight right to stay on Erie Lackawanna Trail                  |
| 31.2 |      | Slight left onto Bike Path/Erie Lackawanna Trail               |
| 33.0 |      | Slight right to stay on Erie Lackawanna Trail                  |
| 33.3 |      | Slight left to stay on Erie Lackawanna Trail                   |
| 33.7 |      | Slight left to stay on Erie Lackawanna Trail                   |
| 33.7 |      | Slight left to stay on Erie Lackawanna Trail                   |
| 34.2 |      | Right onto S Broad St                                          |
| 34.3 |      | Left onto E Ave B                                              |
| 34.3 |      | E Ave B turns slightly right and becomes Erie Lackawanna Trail |

| Dist | Туре | Note                                                                                          |
|------|------|-----------------------------------------------------------------------------------------------|
| 35.2 |      | Sharp left onto S Arbogast Ave                                                                |
| 35.4 |      | Right onto Reder Rd                                                                           |
| 35.7 |      | Slight left onto Oak Savannah Trail                                                           |
| 36.7 |      | Left to stay on Oak Savannah Trail                                                            |
| 37.0 |      | SAG Stop 2 Oak Ridge Prairie Park PBJ lunch 10am-1pm Exit SAG 2 north on bike path.           |
| 37.7 |      | Right to stay on Oak Savannah Trail                                                           |
| 44.7 |      | Slight right to stay on Oak Savannah Trail                                                    |
| 44.7 |      | Slight left to stay on Oak Savannah Trail. Follow bike path through Hobart Little League park |
| 44.9 |      | Left to stay on Oak Savannah Trail                                                            |
| 45.2 |      | Slight left at E 5th St                                                                       |
| 45.4 |      | Left onto S Indiana St                                                                        |
| 45.6 |      | Left onto Georgianna St                                                                       |
| 45.6 |      | Right onto S Illinois St                                                                      |
| 45.7 |      | Slight right                                                                                  |
| 45.8 |      | Left onto S Ohio St                                                                           |
| 45.8 |      | Right onto Oak Savannah Trail                                                                 |
| 46.1 |      | Right onto E Cleveland Ave                                                                    |
| 46.2 |      | Left onto N Hobart Ave                                                                        |
| 46.2 |      | Right onto Oak Savannah Trail.                                                                |
| 46.2 |      | SAG Stop 3<br>Trailblazers Bike Barn<br>Open 10am-6pm                                         |
| 56.4 |      | Left onto S Jackson Blvd                                                                      |
| 56.6 |      | Continue onto Wagner Rd                                                                       |
| 56.9 |      | Left onto E Beam St/County Rd 1275 N/Indian Boundary Line Rd                                  |
| 57.4 |      | Right onto N Mineral Springs Rd                                                               |
| 57.6 |      | SpringHouse Inn. Free hotel breakfast Return your bags from where you picked them up.         |
| 57.6 |      | Start Day 2: Self Start 8am                                                                   |
| 57.8 |      | Left onto W Beam St/County Rd 1275 N/Indian Boundary Line Rd                                  |
| 58.4 |      | Right onto Wagner Rd                                                                          |
| 58.6 |      | Left onto Lincoln St                                                                          |
| 59.0 |      | Left onto Waverly Rd                                                                          |

| 60.6                                                                                                                                                                                                                                                                                                                                                                                                                                                                                                                                                                                                                                                                                                                                                                                                                                                                                                                                                                                                       | Dist | Туре | Note                                                                                                 |
|------------------------------------------------------------------------------------------------------------------------------------------------------------------------------------------------------------------------------------------------------------------------------------------------------------------------------------------------------------------------------------------------------------------------------------------------------------------------------------------------------------------------------------------------------------------------------------------------------------------------------------------------------------------------------------------------------------------------------------------------------------------------------------------------------------------------------------------------------------------------------------------------------------------------------------------------------------------------------------------------------------|------|------|------------------------------------------------------------------------------------------------------|
| 63.8 Left onto N 300 E/Kemil Rd 65.8 E State Park Boundary Rd turns slightly right and becomes W Lake Front Dr 66.7 Yield to Beverly Shores Neck Tie 5K runners and walkers. Obey 5K race marshals. 66.7 Right onto Broadway. 67.3 Left onto Beverly Dr 70.8 Continue onto US-12 E 72.6 Left onto Washington St 72.7 Continue onto W 2nd St 72.8 Right onto Franklin St 72.9 Use sidewalk to cross over steel bridge. The bridge is very slippery. 73.0 Right onto Lake Shore Dr. 73.3 SAG Stop 5 Washington Park Tennis Shelter (across from Zoo) 9am-11am 77.9 Slight right onto Michiana Dr 78.3 Right onto El Portal Dr 79.0 Left onto Corymbe Rd/Grand Beach Rd 80.8 Right to stay on Grand Beach Rd 80.9 Left onto US-12 E 81.3 Right onto Wilson Rd 82.4 Left onto Stromer Rd 82.7 Left onto Sand Rd 83.0 Right onto Lubke Rd 83.7 Continue onto W Detroit St 84.1 Continue onto W Clay St 84.6 Right onto S Whittaker St                                                                           | 60.6 |      | Right onto US-12 E                                                                                   |
| 65.8 ■ E State Park Boundary Rd turns slightly right and becomes W Lake Front Dr 66.7 ■ Yield to Beverly Shores Neck Tie 5K runners and walkers. Obey 5K race marshals. 66.7 ■ Right onto Broadway. 67.3 ■ Left onto Beverly Dr 70.8 ■ Continue onto US-12 E 72.6 ■ Left onto Washington St 72.7 ■ Continue onto W 2nd St 72.8 ■ Left toward Franklin St 72.8 ■ Right onto Franklin St 72.9 ■ Use sidewalk to cross over steel bridge. The bridge is very slippery. 73.0 ■ Right onto Lake Shore Dr. 73.3 ■ SAG Stop 5 Washington Park Tennis Shelter (across from Zoo) 9am-11am 77.9 ■ Slight right onto Michiana Dr 78.3 ■ Right onto El Portal Dr 79.0 ■ Left onto Corymbe Rd/Grand Beach Rd 80.8 ■ Right to stay on Grand Beach Rd 80.9 ■ Left onto US-12 E 81.3 ■ Right onto Wilson Rd 82.4 ■ Left onto Stromer Rd 82.7 ■ Left onto Sand Rd 83.0 ■ Right onto Lubke Rd 83.7 ■ Continue onto W Detroit St 84.0 ■ Right onto S Eagle St 84.1 ■ Continue onto W Clay St 84.6 ■ Right onto S Whittaker St | 62.2 |      | Slight right onto E 1500 N/Furnessville Rd                                                           |
| 66.7                                                                                                                                                                                                                                                                                                                                                                                                                                                                                                                                                                                                                                                                                                                                                                                                                                                                                                                                                                                                       | 63.8 |      | Left onto N 300 E/Kemil Rd                                                                           |
| 66.7 ■ Right onto Broadway.  67.3 ■ Left onto Beverly Dr  70.8 ■ Continue onto US-12 E  72.6 ■ Left onto Washington St  72.7 ■ Continue onto W 2nd St  72.8 ■ Left toward Franklin St  72.8 ■ Right onto Franklin St  72.9 ■ Use sidewalk to cross over steel bridge. The bridge is very slippery.  73.0 ■ Right onto Lake Shore Dr.  73.3 ■ SAG Stop 5   Washington Park Tennis Shelter (across from Zoo)   9am-11am  77.9 ■ Slight right onto Michiana Dr  78.3 ■ Right onto El Portal Dr  79.0 ■ Left onto Corymbe Rd/Grand Beach Rd  80.8 ■ Right to stay on Grand Beach Rd  80.9 ■ Left onto US-12 E  81.3 ■ Right onto Wilson Rd  82.4 ■ Left onto Stromer Rd  82.7 ■ Left onto Sand Rd  83.0 ■ Right onto Lubke Rd  83.7 ■ Continue onto W Detroit St  84.0 ■ Right onto S Eagle St  84.1 ■ Continue onto W Clay St  84.6 ■ Right onto S Whittaker St                                                                                                                                               | 65.8 |      | E State Park Boundary Rd turns slightly right and becomes W Lake Front Dr                            |
| 67.3  Left onto Beverly Dr  70.8  Continue onto US-12 E  72.6  Left onto Washington St  72.7  Continue onto W 2nd St  72.8  Left toward Franklin St  72.8  Right onto Franklin St  72.9  Use sidewalk to cross over steel bridge. The bridge is very slippery.  73.0  Right onto Lake Shore Dr.  73.3  SAG Stop 5  Washington Park Tennis Shelter (across from Zoo) 9am-11am  77.9  Slight right onto Michiana Dr  78.3  Right onto El Portal Dr  79.0  Left onto Corymbe Rd/Grand Beach Rd  80.8  Right to stay on Grand Beach Rd  80.9  Left onto US-12 E  81.3  Right onto Wilson Rd  82.4  Left onto Stromer Rd  82.7  Left onto Sand Rd  83.0  Right onto Lubke Rd  83.1  Continue onto W Detroit St  84.0  Right onto S Eagle St  84.1  Continue onto W Clay St  84.6  Right onto S Whittaker St                                                                                                                                                                                                     | 66.7 |      | Yield to Beverly Shores Neck Tie 5K runners and walkers. Obey 5K race marshals.                      |
| 70.8                                                                                                                                                                                                                                                                                                                                                                                                                                                                                                                                                                                                                                                                                                                                                                                                                                                                                                                                                                                                       | 66.7 |      | Right onto Broadway.                                                                                 |
| 72.6                                                                                                                                                                                                                                                                                                                                                                                                                                                                                                                                                                                                                                                                                                                                                                                                                                                                                                                                                                                                       | 67.3 |      | Left onto Beverly Dr                                                                                 |
| 72.7                                                                                                                                                                                                                                                                                                                                                                                                                                                                                                                                                                                                                                                                                                                                                                                                                                                                                                                                                                                                       | 70.8 |      | Continue onto US-12 E                                                                                |
| 72.8                                                                                                                                                                                                                                                                                                                                                                                                                                                                                                                                                                                                                                                                                                                                                                                                                                                                                                                                                                                                       | 72.6 |      | Left onto Washington St                                                                              |
| 72.8 Right onto Franklin St  72.9 Use sidewalk to cross over steel bridge. The bridge is very slippery.  73.0 Right onto Lake Shore Dr.  73.3 SAG Stop 5 Washington Park Tennis Shelter (across from Zoo) 9am-11am  77.9 Slight right onto Michiana Dr  78.3 Right onto El Portal Dr  79.0 Left onto Corymbe Rd/Grand Beach Rd  80.8 Right to stay on Grand Beach Rd  80.9 Left onto US-12 E  81.3 Right onto Wilson Rd  82.4 Left onto Stromer Rd  82.7 Left onto Stromer Rd  83.0 Right onto Lubke Rd  83.1 Continue onto W Detroit St  84.0 Right onto S Eagle St  84.1 Continue onto W Clay St  84.6 Right onto S Whittaker St                                                                                                                                                                                                                                                                                                                                                                         | 72.7 |      | Continue onto W 2nd St                                                                               |
| T2.9 Use sidewalk to cross over steel bridge. The bridge is very slippery.  T3.0 Right onto Lake Shore Dr.  T3.3 SAG Stop 5 Washington Park Tennis Shelter (across from Zoo) 9am-11am  T7.9 Slight right onto Michiana Dr  T8.3 Right onto El Portal Dr  T9.0 Left onto Corymbe Rd/Grand Beach Rd  80.8 Right to stay on Grand Beach Rd  80.9 Left onto US-12 E  81.3 Right onto Wilson Rd  82.4 Left onto Stromer Rd  82.7 Left onto Sand Rd  83.0 Right onto Lubke Rd  83.1 Continue onto W Detroit St  84.0 Right onto S Eagle St  84.1 Continue onto W Clay St  84.6 Right onto S Whittaker St                                                                                                                                                                                                                                                                                                                                                                                                         | 72.8 |      | Left toward Franklin St                                                                              |
| 73.0 Right onto Lake Shore Dr.  73.3 SAG Stop 5 Washington Park Tennis Shelter (across from Zoo) 9am-11am  77.9 Slight right onto Michiana Dr  78.3 Right onto El Portal Dr  79.0 Left onto Corymbe Rd/Grand Beach Rd  80.8 Right to stay on Grand Beach Rd  80.9 Left onto US-12 E  81.3 Right onto Wilson Rd  82.4 Left onto Stromer Rd  82.7 Left onto Sand Rd  83.0 Right onto Lubke Rd  83.7 Continue onto W Detroit St  84.0 Right onto S Eagle St  84.1 Continue onto W Clay St  84.6 Right onto S Whittaker St                                                                                                                                                                                                                                                                                                                                                                                                                                                                                     | 72.8 |      | Right onto Franklin St                                                                               |
| 73.3 SAG Stop 5 Washington Park Tennis Shelter (across from Zoo) 9am-11am  77.9 Slight right onto Michiana Dr  78.3 Right onto El Portal Dr  79.0 Left onto Corymbe Rd/Grand Beach Rd  80.8 Right to stay on Grand Beach Rd  80.9 Left onto US-12 E  81.3 Right onto Wilson Rd  82.4 Left onto Stromer Rd  82.7 Left onto Sand Rd  83.0 Right onto Lubke Rd  83.7 Continue onto W Detroit St  84.0 Right onto S Eagle St  84.1 Continue onto W Clay St  84.6 Right onto S Whittaker St                                                                                                                                                                                                                                                                                                                                                                                                                                                                                                                     | 72.9 |      | Use sidewalk to cross over steel bridge. The bridge is very slippery.                                |
| Washington Park Tennis Shelter (across from Zoo) 9am-11am  77.9 Slight right onto Michiana Dr  78.3 Right onto El Portal Dr  79.0 Left onto Corymbe Rd/Grand Beach Rd  80.8 Right to stay on Grand Beach Rd  80.9 Left onto US-12 E  81.3 Right onto Wilson Rd  82.4 Left onto Stromer Rd  82.7 Left onto Sand Rd  83.0 Right onto Lubke Rd  83.7 Continue onto W Detroit St  84.0 Right onto S Eagle St  84.1 Continue onto W Clay St  84.6 Right onto S Whittaker St                                                                                                                                                                                                                                                                                                                                                                                                                                                                                                                                     | 73.0 |      | Right onto Lake Shore Dr.                                                                            |
| 78.3 Right onto El Portal Dr  79.0 Left onto Corymbe Rd/Grand Beach Rd  80.8 Right to stay on Grand Beach Rd  80.9 Left onto US-12 E  81.3 Right onto Wilson Rd  82.4 Left onto Stromer Rd  82.7 Left onto Sand Rd  83.0 Right onto Lubke Rd  83.7 Continue onto W Detroit St  84.0 Right onto S Eagle St  84.1 Continue onto W Clay St  84.6 Right onto S Whittaker St                                                                                                                                                                                                                                                                                                                                                                                                                                                                                                                                                                                                                                    | 73.3 |      | Washington Park Tennis Shelter (across from Zoo)                                                     |
| 79.0 Left onto Corymbe Rd/Grand Beach Rd  80.8 Right to stay on Grand Beach Rd  80.9 Left onto US-12 E  81.3 Right onto Wilson Rd  82.4 Left onto Stromer Rd  82.7 Left onto Sand Rd  83.0 Right onto Lubke Rd  83.7 Continue onto W Detroit St  84.0 Right onto S Eagle St  84.1 Continue onto W Clay St  84.6 Right onto S Whittaker St                                                                                                                                                                                                                                                                                                                                                                                                                                                                                                                                                                                                                                                                  | 77.9 |      | Slight right onto Michiana Dr                                                                        |
| 80.8 Right to stay on Grand Beach Rd  80.9 Left onto US-12 E  81.3 Right onto Wilson Rd  82.4 Left onto Stromer Rd  82.7 Left onto Sand Rd  83.0 Right onto Lubke Rd  83.7 Continue onto W Detroit St  84.0 Right onto S Eagle St  84.1 Continue onto W Clay St  84.6 Right onto S Whittaker St                                                                                                                                                                                                                                                                                                                                                                                                                                                                                                                                                                                                                                                                                                            | 78.3 |      | Right onto El Portal Dr                                                                              |
| 80.9 Left onto US-12 E  81.3 Right onto Wilson Rd  82.4 Left onto Stromer Rd  82.7 Left onto Sand Rd  83.0 Right onto Lubke Rd  83.1 Continue onto W Detroit St  84.0 Right onto S Eagle St  84.1 Continue onto W Clay St  84.6 Right onto S Whittaker St                                                                                                                                                                                                                                                                                                                                                                                                                                                                                                                                                                                                                                                                                                                                                  | 79.0 |      | Left onto Corymbe Rd/Grand Beach Rd                                                                  |
| 81.3 Right onto Wilson Rd  82.4 Left onto Stromer Rd  82.7 Left onto Sand Rd  83.0 Right onto Lubke Rd  83.7 Continue onto W Detroit St  84.0 Right onto S Eagle St  84.1 Continue onto W Clay St  84.6 Right onto S Whittaker St                                                                                                                                                                                                                                                                                                                                                                                                                                                                                                                                                                                                                                                                                                                                                                          | 80.8 |      | Right to stay on Grand Beach Rd                                                                      |
| 82.4 Left onto Stromer Rd  82.7 Left onto Sand Rd  83.0 Right onto Lubke Rd  83.7 Continue onto W Detroit St  84.0 Right onto S Eagle St  84.1 Continue onto W Clay St  84.6 Right onto S Whittaker St                                                                                                                                                                                                                                                                                                                                                                                                                                                                                                                                                                                                                                                                                                                                                                                                     | 80.9 |      | Left onto US-12 E                                                                                    |
| 82.7 Left onto Sand Rd  83.0 Right onto Lubke Rd  83.7 Continue onto W Detroit St  84.0 Right onto S Eagle St  84.1 Continue onto W Clay St  84.6 Right onto S Whittaker St                                                                                                                                                                                                                                                                                                                                                                                                                                                                                                                                                                                                                                                                                                                                                                                                                                | 81.3 |      | Right onto Wilson Rd                                                                                 |
| 83.0 Right onto Lubke Rd  83.7 Continue onto W Detroit St  84.0 Right onto S Eagle St  84.1 Continue onto W Clay St  84.6 Right onto S Whittaker St                                                                                                                                                                                                                                                                                                                                                                                                                                                                                                                                                                                                                                                                                                                                                                                                                                                        | 82.4 |      | Left onto Stromer Rd                                                                                 |
| 83.7 Continue onto W Detroit St  84.0 Right onto S Eagle St  84.1 Continue onto W Clay St  84.6 Right onto S Whittaker St                                                                                                                                                                                                                                                                                                                                                                                                                                                                                                                                                                                                                                                                                                                                                                                                                                                                                  | 82.7 |      | Left onto Sand Rd                                                                                    |
| 84.0 Right onto S Eagle St  84.1 Continue onto W Clay St  84.6 Right onto S Whittaker St                                                                                                                                                                                                                                                                                                                                                                                                                                                                                                                                                                                                                                                                                                                                                                                                                                                                                                                   | 83.0 |      | Right onto Lubke Rd                                                                                  |
| 84.1 Continue onto W Clay St  84.6 Right onto S Whittaker St                                                                                                                                                                                                                                                                                                                                                                                                                                                                                                                                                                                                                                                                                                                                                                                                                                                                                                                                               | 83.7 |      | Continue onto W Detroit St                                                                           |
| 84.6 Right onto S Whittaker St                                                                                                                                                                                                                                                                                                                                                                                                                                                                                                                                                                                                                                                                                                                                                                                                                                                                                                                                                                             | 84.0 |      | Right onto S Eagle St                                                                                |
|                                                                                                                                                                                                                                                                                                                                                                                                                                                                                                                                                                                                                                                                                                                                                                                                                                                                                                                                                                                                            | 84.1 |      | Continue onto W Clay St                                                                              |
| , , , , , , , , , , , , , , , , , , , ,                                                                                                                                                                                                                                                                                                                                                                                                                                                                                                                                                                                                                                                                                                                                                                                                                                                                                                                                                                    | 84.6 |      | Right onto S Whittaker St (Turn Left here onto Whittaker St to "shortcut" to Finish. Skip 20 miles.) |
| 84.8 Left onto Jefferson                                                                                                                                                                                                                                                                                                                                                                                                                                                                                                                                                                                                                                                                                                                                                                                                                                                                                                                                                                                   | 84.8 |      | Left onto Jefferson                                                                                  |
| 85.2 Continue onto Maudlin Rd                                                                                                                                                                                                                                                                                                                                                                                                                                                                                                                                                                                                                                                                                                                                                                                                                                                                                                                                                                              | 85.2 |      | Continue onto Maudlin Rd                                                                             |
| 88.7 Continue onto W Forest Lawn Rd                                                                                                                                                                                                                                                                                                                                                                                                                                                                                                                                                                                                                                                                                                                                                                                                                                                                                                                                                                        | 88.7 |      | Continue onto W Forest Lawn Rd                                                                       |
| 91.8 Left onto Three Oaks Rd                                                                                                                                                                                                                                                                                                                                                                                                                                                                                                                                                                                                                                                                                                                                                                                                                                                                                                                                                                               | 91.8 |      | Left onto Three Oaks Rd                                                                              |
| 93.4 Right onto E Central St                                                                                                                                                                                                                                                                                                                                                                                                                                                                                                                                                                                                                                                                                                                                                                                                                                                                                                                                                                               | 93.4 |      |                                                                                                      |

| Dist  | Tuma | Note                                                                                                               |
|-------|------|--------------------------------------------------------------------------------------------------------------------|
| 93.5  | Type | SAG Stop 6 Dewey Cannon Park, Three Oaks, MI Open 11am-1pm                                                         |
| 93.6  |      | Left onto Maple St                                                                                                 |
| 93.6  |      | Right onto N Elm St                                                                                                |
| 94.1  |      | Continue onto Three Oaks Rd                                                                                        |
| 94.4  |      | Left onto Kruger Rd                                                                                                |
| 96.4  |      | Right onto S Basswood Rd                                                                                           |
| 97.3  |      | Left onto Elm Valley Rd                                                                                            |
| 98.3  |      | Continue onto Union Pier Rd                                                                                        |
| 99.6  |      | Continue onto Town Line Ave                                                                                        |
| 99.8  |      | Left onto Lakeshore Rd                                                                                             |
| 100.5 |      | Right onto Marquette Dr                                                                                            |
| 103.2 |      | End of Ride BQ<br>Lions Pavilion Park, New Buffalo, MI<br>Beach BQ Noon-3pm CT<br>Buses back to Chicago ETD 3pm CT |
| 103.2 |      | End of route                                                                                                       |